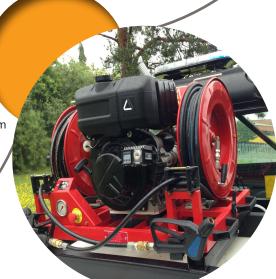

### DESCRIPTION

- Compact and lightweight **portable** system
- Working pressure up to 185 Bars 2800 psi –
- Extension up to 120 meters hose length with no pressure loss
- Can be installed with our water tank or vehicle tank
- 4 Ergonomic handles to lift from all sides
- Stainless steel frames for longevity
- Easy training, intuitive use
- Discharge: Twin hose reels x 30 m, equipped with 2 twin lances for jet/spray / low/high pressure / foam
- Fast Connection type Safety Lock Guyson Fitting
- Water connection type Storz

# OPERATING CONTROLS

Controls are easy to operate and include:

- Engine electric key start / stop
- · Automatic throttle control
- Hour meter, Tachometer
- Pump pressure gauge
- Emergency Stop

## SPECIFICATIONS & WARRANTY

Body and frame Stainless Steel Grade 304

Pump 19 I/mn – 5 GPM Maximum pressure 185 Bars - 2800 psi

Engine 10.9 HP – 8.0 Kw Lombardini

Diesel Tank 5 liters

2 hours runtime at maximum speed

Battery 12V -30A/h Dry-cell sealed, 12 months load

Starter 12 volt electric key or Manual recoil

Hoses 2 hoses reel, length 2 x 30 m - extendable to 120 m

Weight 110 Kg

Dimensions LxWxH 90x60x60

Guarantee 1 Year