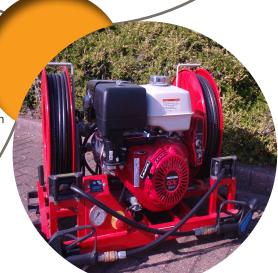

#### DESCRIPTION

- Compact and lightweight **portable** system
- Working pressure up to 185 Bars 2800 psi –
- Extension up to 120 meters hose length with no pressure loss
- Can be installed with our water tank or vehicle tank
- 4 Ergonomic handles to lift from all sides
- Stainless steel frames for longevity
- Easy training, intuitive use
- Discharge: Twin hose reels x 30 m, equipped with 2 twin lances for jet/spray / low/high pressure / foam
- Fast Connection type Safety Lock Guyson Fitting
- Water connection type Storz

## OPERATING CONTROLS

Controls are easy to operate and include:

- Engine electric key start / stop
- · Automatic throttle control
- Hour meter, Tachometer
- Pump pressure gauge
- Emergency Stop

### SPECIFICATIONS & WARRANTY

Body and frame Stainless Steel Grade 304

Pump 19 l/mn – 5 GPM
Maximum pressure 185 Bars - 2800 psi

Engine 13 HP – 8.2 Kw Honda – 4 strokes

Petrol Tank Integral 6 liters

1.5 hour runtime at maximum speed