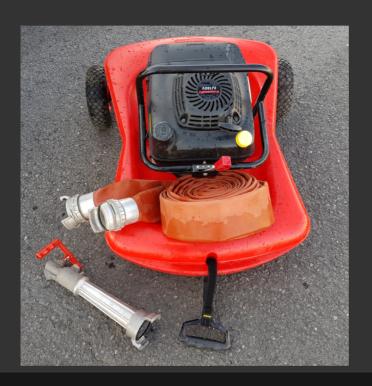

## **SWIMMING POOL KIT**

This kit has been especially designed for houses with swimming pool or located near by a water area (lake, river, etc..) which will able to protect them from a fire, by watering walls and exterior facades.

- Quick assembly / disassembly of hose and nozzle
- Great manoeuvrability of the nozzle
- Semi rigid pipe with a length of 10m
- Can be put in the water with the transport kit
- Can be used on any types of grounds

## **TECHNICAL CHARACTERISTICS**

Material of the nozzle: Aluminium

Nozzle mode : closed, straight stream and narrow fog

Inlet: 2,5" BSP (coupling on demand)

Weight: 1,4kg

L x W x H: 410 x 110 x 140mm

Comply with norm: NF EN 15182-3