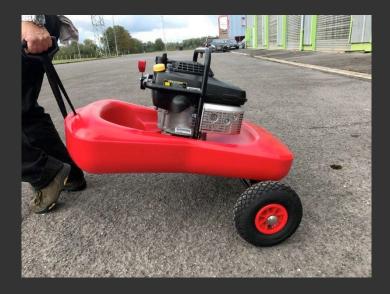

## TRANSPORTATION KIT

The AQUAFAST transport kit is the ideal accessory for floating pumps. It has been designed to be mounted in seconds, with or without the floater. Finally it will facilitate the launching of the pump in the water and its transport thanks to its off-road wheels.

- Compatible with all Aquafast pumps
- Can be fixed on the body pump without float
- Quick assembly / disassembly without tool
- Kit suitable for water
- Usable on any type of ground

## **TECHNICAL CHARACTERISTICS**

Chassis: welded mechanic E24

Tire: black notched 2 folds

Valve: curved (easy inflation)

Wheel: Inflated at 2 bar (max. 2.4 bar)

Weight: 3kg