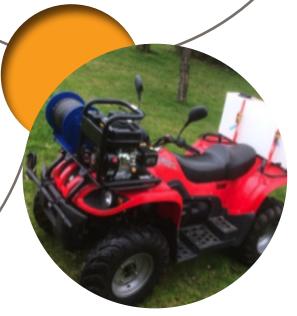

## DESCRIPTION

- Compact and Lightweight portable system For Quad
- Working Pressure up to 140 Bar 2100 psi
- Extension up to 40 meters hose length with no pressure loss
- Can be installed with our water tank 70L 19 Gal or connected to our pump MX10
- Steel frame with epoxy coating, to be mounted in front of the Ouad
- Easy training, intuitive use
- Discharge: 1 hose reel x 20 m, equipped with 1 lance for jet-spray / low-high pressure / foam
- Fast connection type Safety Lock Guyson Fitting
- The water tank includes a smaller foam tank of 8 Litres (2 gallons)

## OPERATING CONTROLS

Controls are easy to operate and include:

- Manual choke control
- Pressure gauge
- Foam dosing system

SPECIFICATIONS & WARRANTY

**Body and Frame** Steel with epoxy black coating

Pump 10 l/mn – 2.63 GPM Maximum pressure 140 Bars - 2100 psi

**Engine** 5.5 CV - 3.6 Kw Loncin – 4 strokes

Petrol Tank 3.6 litres

2.5 hour runtime at maximum speed

Starter Manual recoil

Hoses 1 hose reel, length 20 m – extendable to 40 m

Weight 50 Kg

Dimensions LxWxH 100x25x40