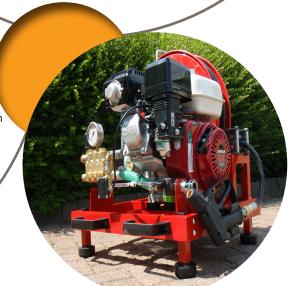

## FAS Mini

# High Pressure Fire Attack System Petrol Engine

## DESCRIPTION

- Compact and lightweight **portable** system
- Working pressure up to 140 Bars 2100 psi
- Extension up to 90 meters hose length with no pressure loss
- Can be installed with our water tank or vehicle tank
- 4 Ergonomic handles to lift from all sides
- Stainless steel frames for longevity
- Easy training, intuitive use
- Discharge: 1 hose reel x 30 m, equipped with 1 lance for jet-spray / low-high pressure / foam
- Fast Connection type Safety Lock Guyson Fitting
- Water connection type Storz

## OPERATING CONTROLS

Controls are easy to operate and include:

- Automatic throttle control
- Pump pressure gauge

### SPECIFICATIONS & WARRANTY

**Body and frame** Stainless Steel Grade 304

Pump 14 l/mn – 4 GPM Maximum pressure 140 Bars - 2100 psi

Engine 6.4 HP - 4.6 Kw Honda – 4 strokes

Petrol Tank 3 liters

1.5 hour runtime at maximum speed