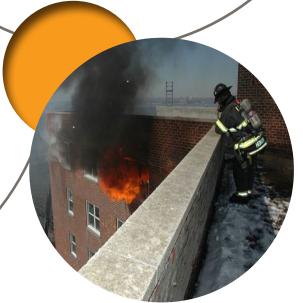

### DESCRIPTION

- Modular system
- Working pressure up to 200 Bars 3000 psi –
- No pressure loss up to 50 meters working height in buildings
- 1 to 12 Hose reels 30 m with spring recoil (1 per floor level)
- · Connected to water tank in basement
- Electric Powered
- Stainless steel frames for longevity
- Easy training, intuitive use
- Discharge: 1 hose reel x 30 m per floor, equipped with 1 x twin lance for jet /spray / low / high pressure / foam
- Integrated foam tank and inductor 0.1-3% (option)