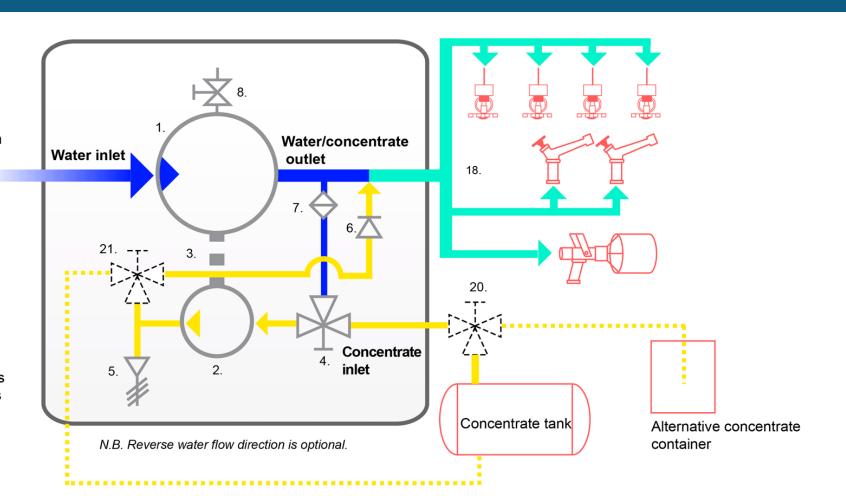

## **B.6.3. GEAR PUMP TYPE -GP – FLOW CHART**

Not included with FIREMIKS®

---- Optional equipment

Water

Concentrate

Extinguishing media solution

## Main water supply

- 1. Water motor
- 2. Dosing pump
- 3. Drive coupling
- 4. Selector valve: Dosing /Flushing
- 5. Manual/ Automatic air relief valve
- 6. Check valve
- 7. Filter
- 8. Drain valve
- 18. For example: Nozzles/Monitors/Deluge systems /Sprinkler heads/Foam generators
- 20. Optional Selector valve: Suction pipe/Concentrate tank
- 21. Optional Dosing return valve