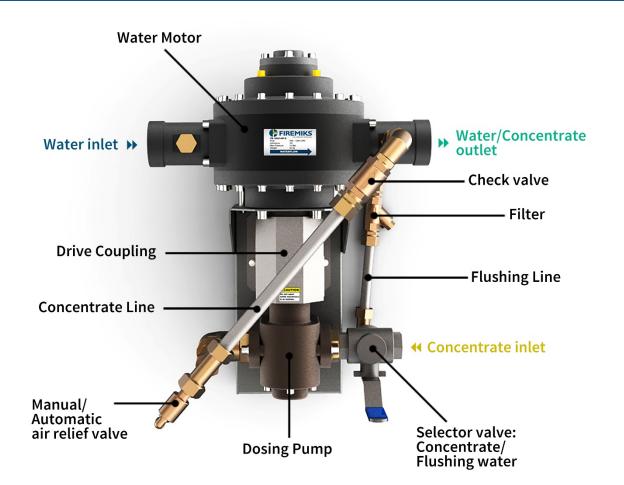

## **B.6.2. GEAR PUMP TYPE -GP - OVERVIEW**

## Main water supply

- 1. Water motor
- 2. Dosing pump
- 3. Drive coupling
- 4. Selector valve: Dosing /Flushing
- 5. Manual/ Automatic air relief valve
- 6. Check valve
- 7. Filter
- 8. Drain valve
- 18. For example: Nozzles/Monitors/Deluge systems /Sprinkler heads/Foam generators
- 20. Optional Selector valve: Suction pipe/Concentrate tank
- 21. Optional Dosing return valve