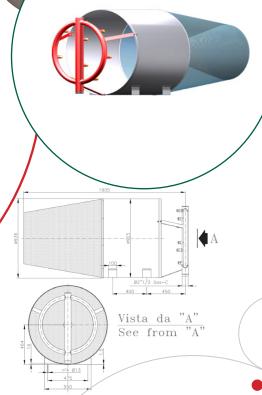

## PHYSICAL DATA

Structure

Ring

Nozzles

Finish

Dimensions

Working pressure

Stainless Steel Carbon Steel

Brass

polyurethane enamel RAL3000

1905 x 936 x 936 mm

3 – 7 Bar (50 – 100 psi)

| • | MODELS                            | R70  | R11  |
|---|-----------------------------------|------|------|
| • | Factor K                          | 122  | 188  |
| • | Flow rate @ 5 Bar – 75 Psi en GPM | 70   | 110  |
| • | Foam volume m³/min                | 180  | 260  |
| • | Weight Kg                         | 57,5 | 58,5 |