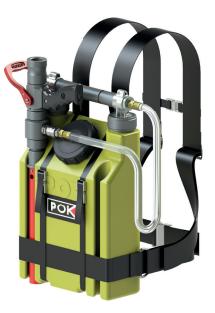

## "HANDY-FOAM" portable foam unit

"Handy-foam" with carrier in aluminium alloy, equipped wih a low and medium foam expansion branchpipe

Self-educing foam branchpipe

Self-educing foam branchpipe

Belier piercing nozzle of 75 lpm

The "HANDY FOAM" portable foam unit is made of a resevoir in polyethylene with 10 liters capacity and carrying shoulder straps to facilitate the carrying.

It comes with low and medium expansion foam branchpipes that can be connected to the nozzle and exchanged depending on the use, and allowing possible percentages of foam concentrate thanks to calibrated orifices of 0.4, 1, 3 and 6%.