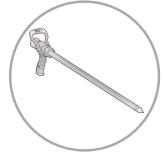

## "HANDY-FOAM" portable foam unit

"Handy-foam" with carrier in aluminium alloy, equipped wih a low and medium foam expansion branchpipe

Self-educing foam branchpipe

Self-educing foam branchpipe

Belier piercing nozzle of 75 lpm

The "HANDY FOAM" portable foam unit is made of a resevoir in polyethylene with 10 liters capacity and carrying shoulder straps to facilitate the carrying.

It comes with low and medium expansion foam branchpipes that can be connected to the nozzle and exchanged depending on the use, and allowing possible percentages of foam concentrate thanks to calibrated orifices of 0.4, 1, 3 and 6%.

Various options are possible: self-educing low expansion foam branchpipe of 75 lpm, selfeducing medium expansion foam branchpipe of 75 lpm, self-educing low expansion foam branchpipe of 200 lpm, Belier piercing nozzle of 75 lpm, shutoff, low expansion foam head, medium expansion foam head, nozzle tip of 75 lpm, reservoir, pick-up tube, carrier, extra metering orifices.