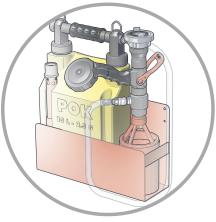

Maximum working pressure: PN16 Material: aluminium alloy and polyethylene
Surface treatment: polyester coating and hard anodisation

Valve type: ball valve

Expansion: approx. x10 or x70 Suction percentage: 0,4, 1, 3 or 6%

Various options are possible: self-educing low expansion foam branchpipe of 75 lpm, selfeducing medium expansion foam branchpipe of 75 lpm, self-educing low expansion foam branchpipe of 200 lpm, Belier piercing nozzle of 75 lpm, shutoff, low expansion foam head, medium expansion foam head, nozzle tip of 75 lpm, reservoir, pick-up tube, carrier, extra metering orifices.