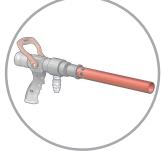

## "HANDY-FOAM" portable foam unit

"Handy-foam" with carrier in aluminium alloy, equipped wih a low and medium foam expansion branchpipe

Self-educing foam branchpipe

Self-educing foam branchpipe

Belier piercing nozzle of 75 lpm

Various options are possible: self-educing low expansion foam branchpipe of 75 lpm, selfeducing medium expansion foam branchpipe of 75 lpm, self-educing low expansion foam branchpipe of 200 lpm, Belier piercing nozzle of 75 lpm, shutoff, low expansion foam head, medium expansion foam head, nozzle tip of 75 lpm, reservoir, pick-up tube, carrier, extra metering orifices.