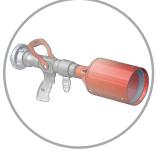

## "HANDY-FOAM" portable foam unit

"Handy-foam" with carrier in aluminium alloy, equipped wih a low and medium foam expansion branchpipe

Self-educing foam branchpipe

Self-educing foam branchpipe

Belier piercing nozzle of 75 lpm

Various options are possible: self-educing low expansion foam branchpipe of 75 lpm, selfeducing medium expansion foam branchpipe of 75 lpm, self-educing low expansion foam branchpipe of 200 lpm, Belier piercing nozzle of 75 lpm, shutoff, low expansion foam head, medium expansion foam head, nozzle tip of 75 lpm, reservoir, pick-up tube, carrier, extra metering orifices.