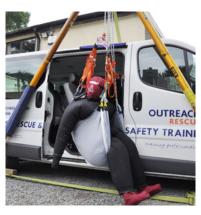

#### WORKING AT HEIGHT

Specially designed for Working at Height training. This manikin is constructed to provide extra rigidity and reduce slumping when using a rescue harness.

| CODE    | DESCRIPTION | WEIGHT | HEIGHT | NATO STOCK NO |
|---------|-------------|--------|--------|---------------|
| RLWAH30 | 30Kg ADULT  | 30Kg   | 1.8m   | NA            |
| RLWAH50 | 50Kg ADULT  | 50Kg   | 1.8m   | NA            |
| RLWAH70 | 70Kg ADULT  | 70Kg   | 1.8m   | NA            |