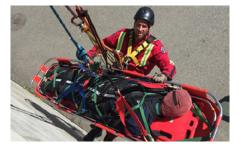

#### WORKING AT HEIGHT

Specially designed for Working at Height training. This manikin is constructed to provide extra rigidity and reduce slumping when using a rescue harness.

| CODE    | DESCRIPTION | WEIGHT | HEIGHT | NATO STOCK NO |
|---------|-------------|--------|--------|---------------|
| RLWAH30 | 30Kg ADULT  | 30Kg   | 1.8m   | NA            |
| RLWAH50 | 50Kg ADULT  | 50Kg   | 1.8m   | NA            |
| RLWAH70 | 70Kg ADULT  | 70Kg   | 1.8m   | NA            |