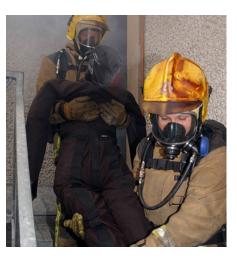

#### DUTY RANGE

Our best selling manikin and commonly known as the "Drill Dummy". It is ideal for a range of training scenarios including: Confined Space, Urban Search and Rescue (USAR), Road Traffic Collision (RTC), CBRN and general handling exercises.