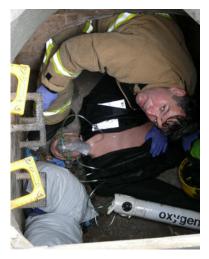

#### DUTY RANGE

Our best selling manikin and commonly known as the "Drill Dummy". It is ideal for a range of training scenarios including: Confined Space, Urban Search and Rescue (USAR), Road Traffic Collision (RTC), CBRN and general handling exercises.