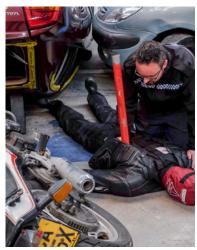

#### MULTI TRAUMA

One of our more interesting manikins that can be used to simulate impalements or a partial or total loss of limb. It is an excellent choice for USAR or RTC (Road Traffic Collision) training and helps to promote proper casualty care -after all, if you handle him incorrectly, he could lose an arm!