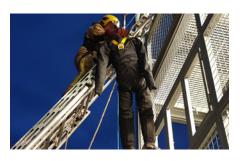

#### WORKING AT HEIGHT

Specially designed for Working at Height training. This manikin is constructed to provide extra rigidity and reduce slumping when using a rescue harness.

| CODE    | DESCRIPTION | WEIGHT | HEIGHT | NATO STOCK NO |
|---------|-------------|--------|--------|---------------|
| RLWAH30 | 30Kg ADULT  | 30Kg   | 1.8m   | NA            |
| RLWAH50 | 50Kg ADULT  | 50Kg   | 1.8m   | NA            |
| RLWAH70 | 70Kg ADULT  | 70Kg   | 1.8m   | NA            |