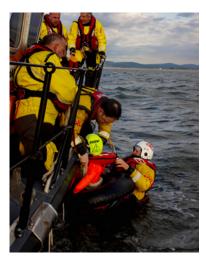

#### MAN OVERBOARD

It is vital that effective MOB drills are conducted frequently with crew members on all vessels - these manikins have proven to be a vital tool in achieving that. This manikin can float at any angle between the vertical and horizontal by simply moving the foam pieces between the chest pockets and the legs, a process which takes seconds.