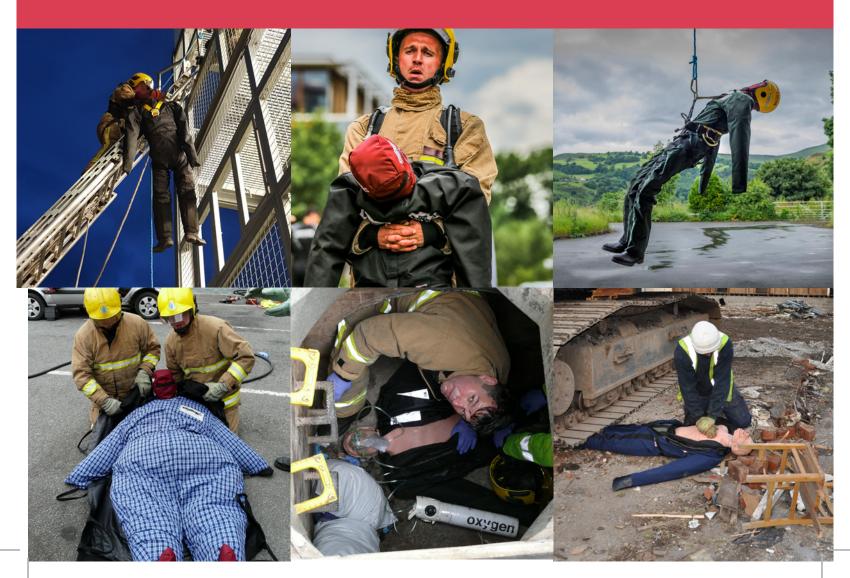

#### DUTY RANGE

Our best selling manikin and commonly known as the "Drill Dummy". It is ideal for a range of training scenarios including: Confined Space, Urban Search and Rescue (USAR), Road Traffic Collision (RTC), CBRN and general handling exercises.

#### FIRE HOUSE

This manikin is ideal for snatch rescue training and 'hot cell' training. Will withstand temperatures of around 160C at floor level (400C at ceiling).

| CODE    | DESCRIPTION | WEIGHT | HEIGHT | NATO STOCK NO   |
|---------|-------------|--------|--------|-----------------|
| RLNFH10 | TODDLER     | 10Kg   | 0.9m   | NA              |
| RLNFH20 | YOUTH       | 20Kg   | 1.3m   | NA              |
| RLNFH30 | 30Kg ADULT  | 30Kg   | 1.8m   | 4240-99-5158249 |
| RLNFH50 | 50Kg ADULT  | 50Kg   | 1.8m   | 4240-99-5550594 |
| RLNFH70 | 70Kg ADULT  | 70Kg   | 1.8m   | NA              |

#### MAN OVERBOARD

It is vital that effective MOB drills are conducted frequently with crew members on all vessels - these manikins have proven to be a vital tool in achieving that. This manikin can float at any angle between the vertical and horizontal by simply moving the foam pieces between the chest pockets and the legs, a process which takes seconds.

#### FULL BODIED AIRWAY MANAGEMENT

Your team will be expected to carry our airway management skills in some difficult circumstances - not a warm, well-lit classroom! Introducing this manikin into your routine training will allow you to create more realistic scenarios and ensure your team are resilient.

#### MULTI TRAUMA

One of our more interesting manikins that can be used to simulate impalements or a partial or total loss of limb. It is an excellent choice for USAR or RTC (Road Traffic Collision) training and helps to promote proper casualty care -after all, if you handle him incorrectly, he could lose an arm!

#### WORKING AT HEIGHT

Specially designed for Working at Height training. This manikin is constructed to provide extra rigidity and reduce slumping when using a rescue harness.

| CODE    | DESCRIPTION | WEIGHT | HEIGHT | NATO STOCK NO |
|---------|-------------|--------|--------|---------------|
| RLWAH30 | 30Kg ADULT  | 30Kg   | 1.8m   | NA            |
| RLWAH50 | 50Kg ADULT  | 50Kg   | 1.8m   | NA            |
| RLWAH70 | 70Kg ADULT  | 70Kg   | 1.8m   | NA            |

#### BARIATRIC

Obesity is a growing problem in the Western world. Would you and your team be confident in extricating a heavier casualty in an emergency? With a 'light-weight' option available when bulk and not excessive weight is required.