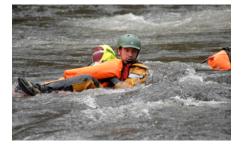

#### MAN OVERBOARD

It is vital that effective MOB drills are conducted frequently with crew members on all vessels - these manikins have proven to be a vital tool in achieving that. This manikin can float at any angle between the vertical and horizontal by simply moving the foam pieces between the chest pockets and the legs, a process which takes seconds.

| CODE     | DESCRIPTION | WEIGHT | HEIGHT | NATO STOCK NO   |
|----------|-------------|--------|--------|-----------------|
| RLNW20MO | YOUTH       | 20Kg   | 1.3m   | NA              |
| RLNWMO   | ADULT       | 40Kg   | 1.8m   | 0472-99-7837372 |