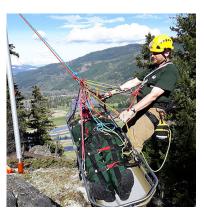

#### WORKING AT HEIGHT

Specially designed for Working at Height training. This manikin is constructed to provide extra rigidity and reduce slumping when using a rescue harness.

| CODE    | DESCRIPTION | WEIGHT | HEIGHT | NATO STOCK NO |
|---------|-------------|--------|--------|---------------|
| RLWAH30 | 30Kg ADULT  | 30Kg   | 1.8m   | NA            |
| RLWAH50 | 50Kg ADULT  | 50Kg   | 1.8m   | NA            |
| RLWAH70 | 70Kg ADULT  | 70Kg   | 1.8m   | NA            |