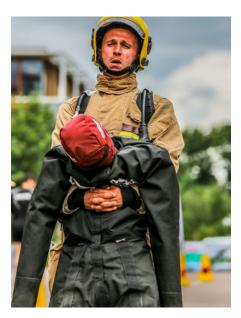

#### DUTY RANGE

Our best selling manikin and commonly known as the "Drill Dummy". It is ideal for a range of training scenarios including: Confined Space, Urban Search and Rescue (USAR), Road Traffic Collision (RTC), CBRN and general handling exercises.