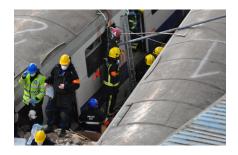

# MANIKINS FOR THE MILITARY FOR PROFESSIONALS WHO SAVE LIVES

Ruth Lee manikins are used by rescue professionals across the world. Designed initially for the Fire & Rescue Service, they are robust enough to stand up to the rigours of military exercises and are weighted proportionately to be anatomically correct, for more realistic training.

#### **DUTY RANGE**

Our best selling manikin. It is ideal for a range of training scenarios including: Confined Space, Urban Search and Rescue (USAR), Road Traffic Collision (RTC), CBRN and general handling exercises. These are tough and durable manikins!