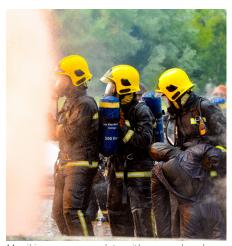

# MANIKINS FOR THE MILITARY FOR PROFESSIONALS WHO SAVE LIVES

Ruth Lee manikins are used by rescue professionals across the world. Designed initially for the Fire & Rescue Service, they are robust enough to stand up to the rigours of military exercises and are weighted proportionately to be anatomically correct, for more realistic training.

We are confident you won't find a more durable manikin on the market and with a full range of dummies, designed for different training scenarios, we are sure we can provide you with the perfect training partner!