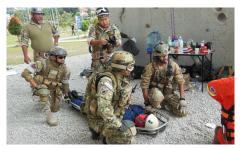

# MANIKINS FOR THE MILITARY FOR PROFESSIONALS WHO SAVE LIVES

Ruth Lee manikins are used by rescue professionals across the world. Designed initially for the Fire & Rescue Service, they are robust enough to stand up to the rigours of military exercises and are weighted proportionately to be anatomically correct, for more realistic training.

We are confident you won't find a more durable manikin on the market and with a full range of dummies, designed for different training scenarios, we are sure we can provide you with the perfect training partner!