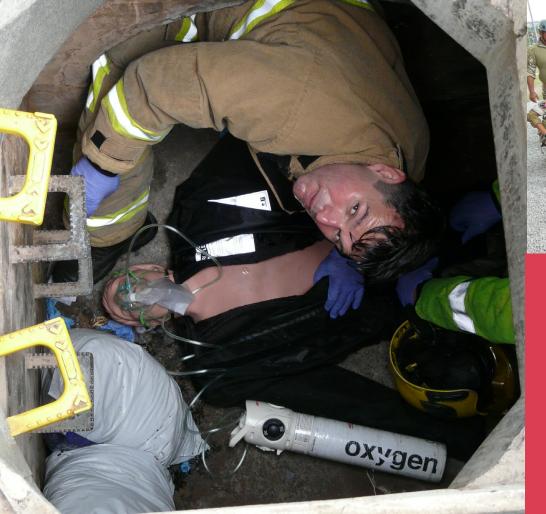

#### **DUTY RANGE**

Our best selling manikin. It is ideal for a range of training scenarios including: Confined Space, Urban Search and Rescue (USAR), Road Traffic Collision (RTC), CBRN and general handling exercises. These are tough and durable manikins!

#### FIRE HOUSE

This manikin is ideal for snatch rescue training and 'hot cell' training. Will withstand temperatures of around 160C at floor level (400C at ceiling). Comes with complete with nomex hood.