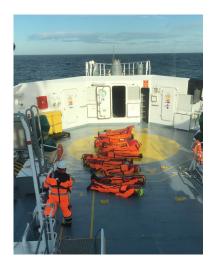

#### MAN OVERBOARD

It is vital that effective MOB drills are conducted frequently with crew members on all vessels - these manikins have proven to be a vital tool in achieving that. This manikin can float at any angle between the vertical and horizontal by simply moving the foam pieces between the chest pockets and the legs, a process which takes seconds.

| CODE     | DESCRIPTION | WEIGHT | HEIGHT | NATO STOCK NO |
|----------|-------------|--------|--------|---------------|
| RLNW20MO | YOUTH       | 20Ka   | 1.3m   | NA            |

RLNWMO ADULT 40Kg 1.8m 0472-99-7837372