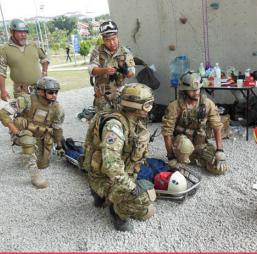

# MANIKINS FOR THE MILITARY FOR PROFESSIONALS WHO SAVE LIVES

Ruth Lee manikins are used by rescue professionals across the world. Designed initially for the Fire & Rescue Service, they are robust enough to stand up to the rigours of military exercises and are weighted proportionately to be anatomically correct, for more realistic training.

We are confident you won't find a more durable manikin on the market and with a full range of dummies, designed for different training scenarios, we are sure we can provide you with the perfect training partner!