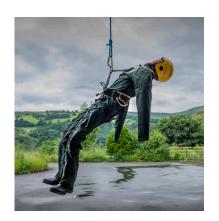

#### WORKING AT HEIGHT

Specially designed for Working at Height training. This manikin is constructed to provide extra rigidity and reduce slumping when using a rescue harness.

| CODE    | DESCRIPTION | WEIGHT | HEIGHT | NATO STOCK NO |
|---------|-------------|--------|--------|---------------|
| RLWAH30 | 30Kg ADULT  | 30Kg   | 1.8m   | NA            |
| RLWAH50 | 50Kg ADULT  | 50Kg   | 1.8m   | NA            |
| RLWAH70 | 70Kg ADULT  | 70Kg   | 1.8m   | NA            |