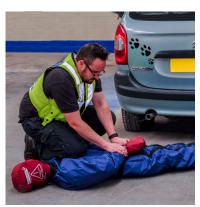

#### MUITI TRAUMA

One of our more interesting manikins that can be used to simulate impalements or a partial or total loss of limb. It is an excellent choice for USAR or RTC (Road Traffic Collision) training and helps to promote proper casualty care - if you handle him incorrectly, he could lose an arm!

| CODE    | DESCRIPTION | WEIGHT | HEIGHT | NATO STOCK NO   |
|---------|-------------|--------|--------|-----------------|
| RLN30MT | 30Kg ADULT  | 30Kg   | 1.8m   | 4210-99-2547551 |

RLN50MT 50Kg ADULT 50Kg 1.8m NA RLN70MT 70Kg ADULT 70Kg 1.8m NA