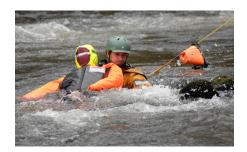

#### MAN OVERBOARD

It is vital that effective MOB drills are conducted frequently with crew members on all vessels - these manikins have proven to be a vital tool in achieving that. This manikin can float at any angle between the vertical and horizontal by simply moving the foam pieces between the chest pockets and the legs, a process which takes seconds.

#### SEARCH AND RESCUE

Made in exactly the same way as the popular Man Overboard manikin, the only difference is the colour. The Search & Rescue model is deliberately designed to be difficult to see in the water to enable crews to develop the 'search' element of their Search & Rescue training, making this model particularly suitable for Police Forces or inland water rescue teams.