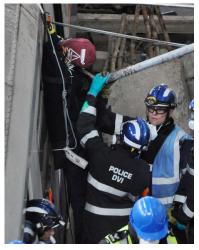

#### PRISONER SECURITY

Used by CERT (Correctional Emergency Response Teams) worldwide for practising cell extractions and restraint techniques.

With a reinforced neck, this manikin can also be used to simulate a suicide through hanging to practise body recovery and evidence preservation techniques.

CODE DESCRIPTION WEIGHT HEIGHT NATO STOCK NO

RLPS50 50 Kg ADULT 50 Kg 1.8m NA