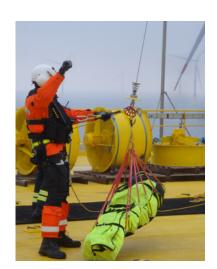

#### **OFFSHORE**

This manikin is ideal for simulating rescues from engine rooms, onboard accommodation areas or drilling platforms. It will withstand a fall of 5-6 meters into water and float vertically to simulate a live person in the water (additional buoyancy aids should be used in rough waters). It is suitable for emergency BA training, helicopter safety and escape and escape chute training.

Like the Working at Height manikin, added rigidity in the chest makes it perfect for suspending in harness.

| CODE   | DESCRIPTION | WEIGHT | HEIGHT |
|--------|-------------|--------|--------|
| RLNOFF | 60KG ADULT  | 60Kg   | 1.8m   |