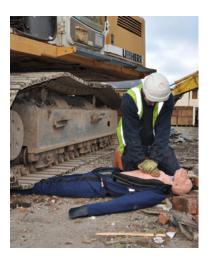

#### FULL BODIED CPR

How confident would your team be performing life-saving CPR in a difficult location? Our Full-Bodied CPR manikin can be partially trapped under a vehicle or rubble, creating a more realistic emergency.

| CODE        | DESCRIPTION              | WEIGHT | HEIGHT |
|-------------|--------------------------|--------|--------|
| RLNCPR      | 20KG ADULT WITHOUT TORSO | 13Kg   | 1.8m   |
| RLNCPRTOR   | 20KG ADULT WITH TORSO    | 20Kg   | 1.8m   |
| RLNCPR50    | 50KG ADULT WITHOUT TORSO | 43Kg   | 1.8m   |
| RLNCPRTOR50 | 50KG ADULT WITH TORSO    | 50Kg   | 1.8m   |