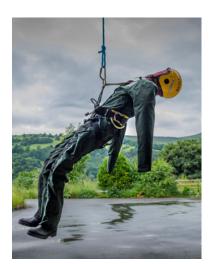

## WORKING AT HEIGHT

Specially designed for Working at Height training. This manikin is constructed to provide extra rigidity and reduce slumping when using a rescue harness. These manikins are tough and will survive a drop from 2 or 3 storeys with no damage,

| CODE    | DESCRIPTION | WEIGHT | HEIGHT |
|---------|-------------|--------|--------|
| RLWAH30 | 30Kg ADULT  | 30Kg   | 1.8m   |
| RLWAH50 | 50Kg ADULT  | 50Kg   | 1.8m   |
| RLWAH70 | 70Kg ADULT  | 70Kg   | 1.8m   |