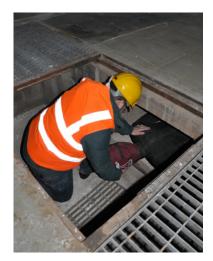

# FULL BODIED AIRWAY MANAGEMENT

Your team will be expected to carry our airway management skills in some difficult circumstances - not a warm, well-lit classroom! Introducing this manikin into your routine training will allow you to create more realistic scenarios and ensure your team are resilient.

| CODE        | DESCRIPTION              | WEIGHT | HEIGHT |
|-------------|--------------------------|--------|--------|
| RLNAWM      | 20KG ADULT WITHOUT TORSO | 13Kg   | 1.8m   |
| RLNAWMTOR   | 20KG ADULT WITH TORSO    | 20Kg   | 1.8m   |
| RLNAWM50    | 50KG ADULT WITHOUT TORSO | 43Kg   | 1.8m   |
| RLNAWMTOR50 | 50KG ADULT WITH TORSO    | 50Kg   | 1.8m   |