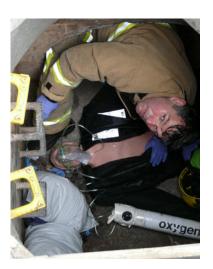

### SPLIT TORSO

This manikin was created to be the ultimate tool for confined space training, and for positioning a manikin in other hard to access locations (such as up mountains). The manikin splits into five sections, with no individual component weighing more than 25kg making it easy to transport and position in place for challenging training scenarios.

| CODE    | DESCRIPTION | WEIGHT | HEIGHT |
|---------|-------------|--------|--------|
| RLNST30 | 30Kg ADULT  | 30Kg   | 1.8m   |
| RLNST50 | 50Kg ADULT  | 50Kg   | 1.8m   |