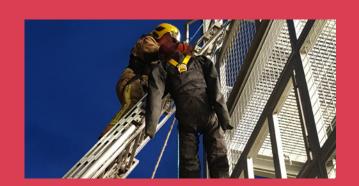

## WORKING AT HEIGHT

Specially designed for Working at Height training. This manikin is constructed to provide extra rigidity and reduce slumping when using a rescue harness. These manikins are tough and will survive a drop from 2 or 3 storeys with no damage,

| CODE    | DESCRIPTION | WEIGHT | HEIGHT |
|---------|-------------|--------|--------|
| RLWAH30 | 30Kg ADULT  | 30Kg   | 1.8m   |
| RLWAH50 | 50Kg ADULT  | 50Kg   | 1.8m   |
| RLWAH70 | 70Kg ADULT  | 70Kg   | 1.8m   |