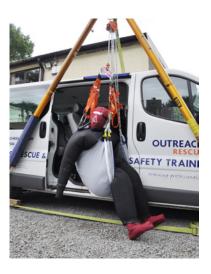

# WATER-FILLABLE BARIATRIC SUIT

Our Bariatric Suit fits over any Ruth Lee Duty Adult manikin and allows you to add up to 150kgs of additional weight. When empty it is light enough for one person to carry easily.

It is the ideal choice when you need to create bariatric training scenarios with difficult access, such as extricating an obese driver from the cab of a lorry.

RLBCS WATER-FILLABLE BARIATRIC SUIT