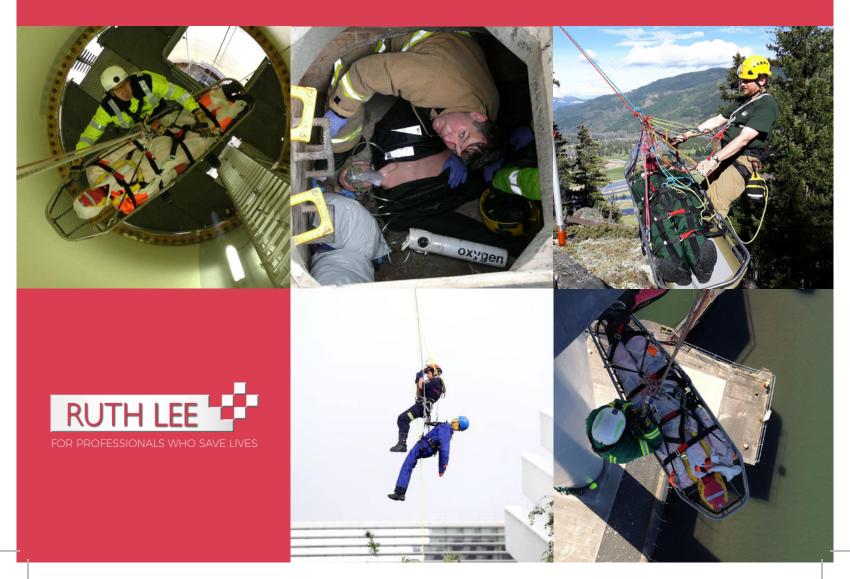

# TECHNICAL RESCUE TRAINING FOR PROFESSIONALS WHO SAVE LIVES

We are confident you won't find more durable manikins on the market and with a full range of dummies, designed for different technical rescue training scenarios, such as working at height or in confined spaces, we are sure we can provide you with the perfect training partner!