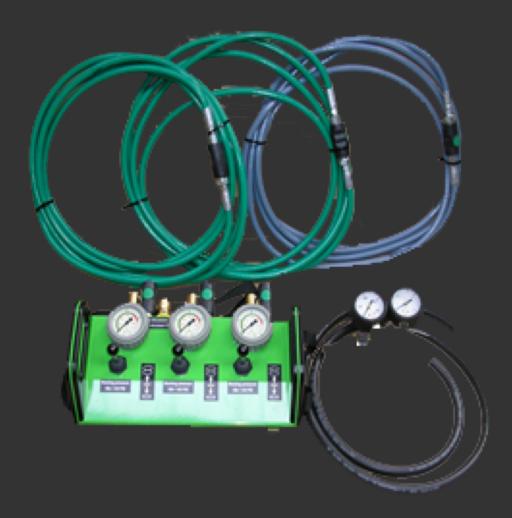

## **LIFTING BAGS 2S INFLATION SYSTEM**

## **TECHNICAL CHARACTERISTICS**

- ▶ 1 x pressure regulator 200/300 bar
- ▶ 1 x Handheld controller set at 10 bar
- 3 x inflation hoses (grey and green colour available) 5m length each
- 3 x shut off safety valves set to 10 bar
- 1 x carrying bag with shoulder strap