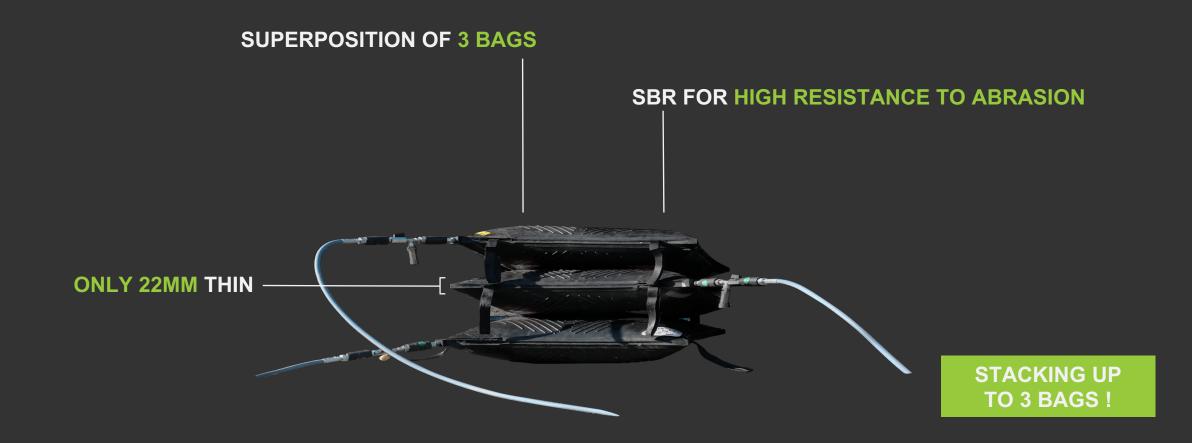

Their flat surfaces allow the stacking of 3 bags making it most adapted solution to any situation.

- ▶ 5 available sizes of bags from 33T to 90T
- Only 22mm thick for easy insertion in narrow gaps
- SBR material for high resistance to abrasion and long life span
- 3D Material
- Superposition of 3 bags
- Safety factor 4/1
- Complies with norm EN 13731