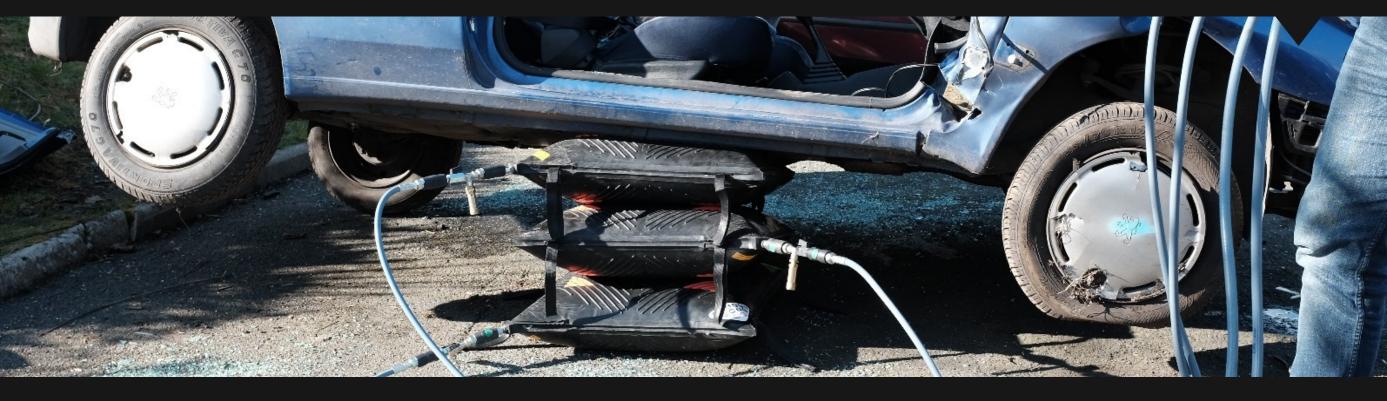

## **SCORP'AIR 2S**

The Scorp' Air 2S lifting bag is thin and compact. It is ideal for horizontal and effortless lifting of heavy loads.

These bags are used for lifting the heaviest loads as they exert maximum force in a concentrated area, making them the perfect solution when lifting rigid structures in tight places.

Their flat surfaces allow the stacking of 3 bags making it most adapted solution to any situation.

- ▶ 5 available sizes of bags from 33T to 90T
- Only 22mm thick for easy insertion in narrow gaps
- SBR material for high resistance to abrasion and long life span
- 3D Material
- Superposition of 3 bags
- Safety factor 4/1
- Complies with norm EN 13731