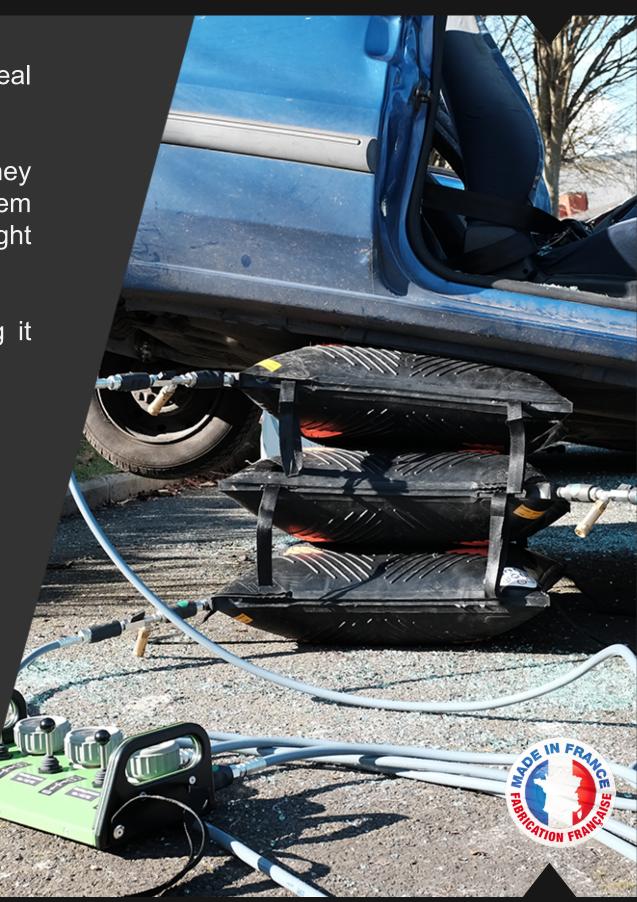

## **SCORP'AIR 2S**

The Scorp' Air 2S lifting bag is thin and compact. It is ideal for horizontal and effortless lifting of heavy loads.

These bags are used for lifting the heaviest loads as they exert maximum force in a concentrated area, making them the perfect solution when lifting rigid structures in tight places.

Their flat surfaces allow the stacking of 3 bags making it most adapted solution to any situation.

- ▶ 5 available sizes of bags from 33T to 90T
- Only 22mm thick for easy insertion in narrow gaps
- SBR material for high resistance to abrasion and long life span
- 3D Material
- Superposition of 3 bags
- Safety factor 4/1
- Complies with norm EN 13731