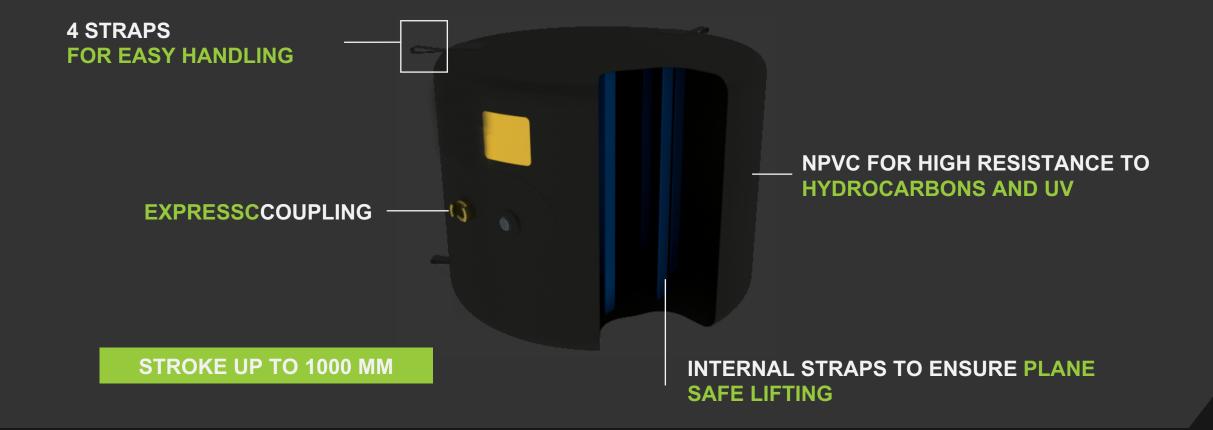

Their cylindrical shape gives them great stability.

- Great stroke: 1000 mm for high lifting
- Lifting force up to 12 T
- Only 5cm thick for easy insertion in narrow gaps
- Low pressure system 1 bar for safe lifting on thin structures
- Nitrile material for high resistance to hydrocarbon
- No deformation, planes surfaces for safe lifting
- 4 handles for easy carrying
- The lifting force remains constant throughout the lift.
- Can be used on any type of soil
- Cushion complementary to other lifting cushions