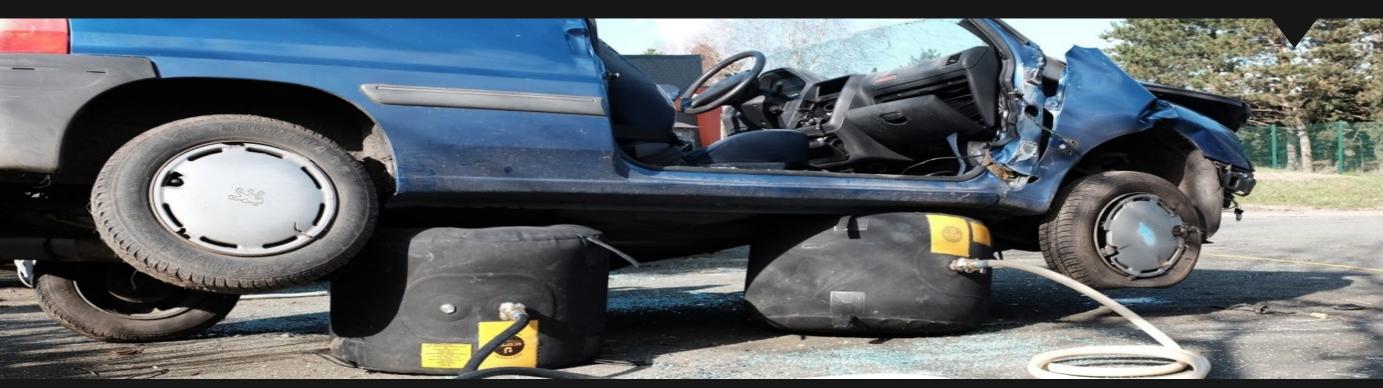

This range of low pressure lifting bags was designed for any operation requiring emergency cushions with large lifting capacity and great stroke.

This range is available from 3T to 12T and the working pressure is 1 bar.

Their constant lifting capacity and low thickness will be a great benefit to all relief operations for road, air and rail accidents, on building sites, or natural disasters, and this, on any type of soil.

Their cylindrical shape gives them great stability.

- Great stroke: 1000 mm for high lifting
- Lifting force up to 12 T
- Only 5cm thick for easy insertion in narrow gaps
- Low pressure system 1 bar for safe lifting on thin structures
- Nitrile material for high resistance to hydrocarbon
- No deformation, planes surfaces for safe lifting
- 4 handles for easy carrying
- The lifting force remains constant throughout the lift.
- Can be used on any type of soil
- Cushion complementary to other lifting cushions