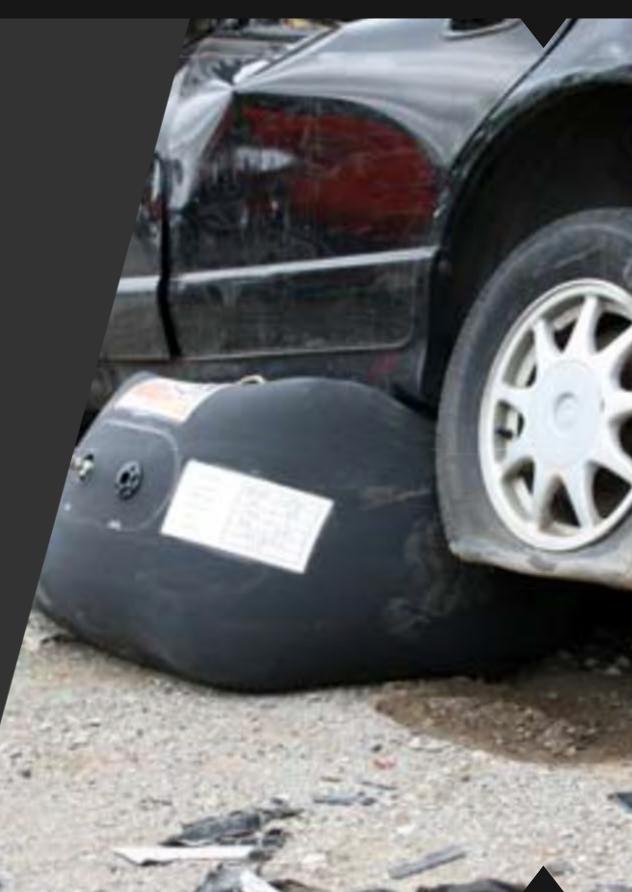

Their constant lifting capacity and low thickness will be a great benefit to all relief operations for road, air and rail accidents, on building sites, or natural disasters, and this, on any type of soil.

Their cylindrical shape gives them great stability.

- Great stroke: 1000 mm for high lifting
- Lifting force up to 12 T
- Only 5cm thick for easy insertion in narrow gaps
- Low pressure system 1 bar for safe lifting on thin structures
- Nitrile material for high resistance to hydrocarbon
- No deformation, planes surfaces for safe lifting
- 4 handles for easy carrying
- The lifting force remains constant throughout the lift.
- Can be used on any type of soil
- Cushion complementary to other lifting cushions