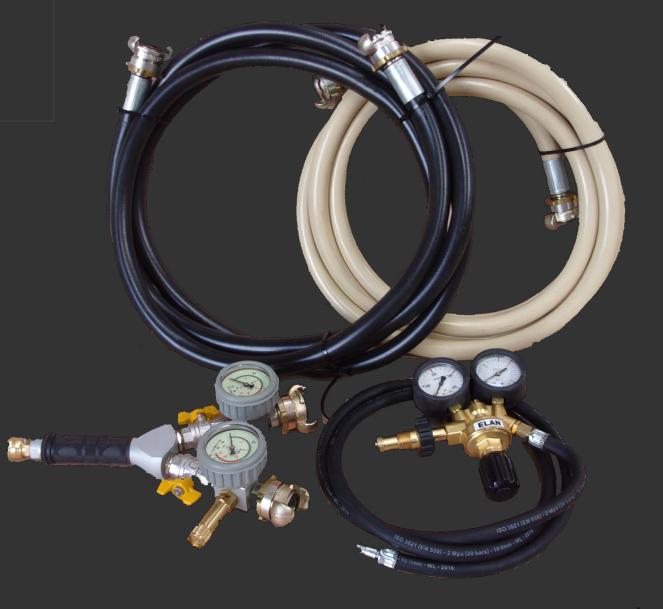

#### LIFTING BAG ES INFLATION SYSTEM

#### **TECHNICAL CHARACTERISTICS**

- 1 x pressure regulator 200/300 bar
- 1 x Handheld controller set to 1 bar
- 2 x inflation hoses (black and beige) each 5 meter length
- 1 x carrying bag with shoulder strap