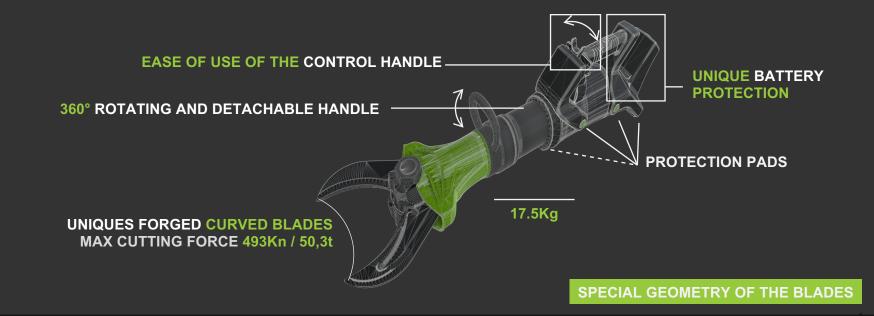

### **ROBUSTNESS and SAFETY**

- Reinforced composite casing with shock protection pads
- Special design of the casing for a complete protection of the battery
- Forged steel blades for better cutting performance and an extended resistance.
- ▶ 4 LED lights to illuminate the cutting area
- Control handle far away from the On/Off switch for an optimal security

### **ERGONOMIC and AUTONOMOUS**

- ► Compact, light and balance
- ▶ Long battery life, 45mn , Li-ion 5.0 Ah 28V
- Same battery on all tools
- ▶ Battery available at all Milwaukee dealer
- Rotating and detachable handle, ideal for interventions in restricted areas

### **EASE OF USE**

- ► Intuitive ON/OFF switch with built in light
- Central anti-slip handle for easy grip
- Easy and quick battery insertion and replacement

Exploded view

248 mm

Open: 905 mm Closed: 925 mm

### TECHNICAL CHARACTERISTICS

Opening distance: 160mm

Cutting force: 493 Kn / 50,3 t

Cutting capacity: Round steel bar Ø32 mm

Weight without battery: 17.5 kg

L x W x H (tool open) : 905 x 261 x 248 mm L x W x H (tool closed) : 925 x 222 x 248 mm

Working pressure: 700bar / 70MPa