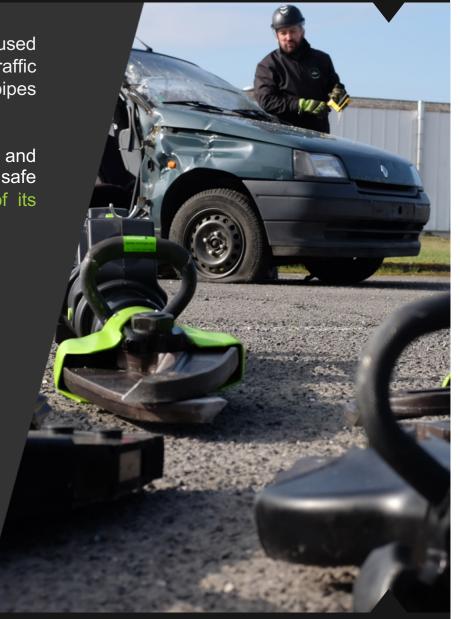

The SC cutter is used for rapid interventions in small rescue operations such as rail and road traffic accidents, cutting of metal constructions, vehicle parts, pipes and steel sections;

It is a very reliable tool to use thanks to the type of steel and thickness of its blades. It also boasts itself with great and safe cutting performances thanks to the special geometry of its blades. The curved blades offer a maximum safety by bringing the matter to the axis, where strength is most powerful.

## **CUTTER MC**

The MC cutter is the big brother of the SC model and is used for interventions in rescue operations for rail and road traffic accidents, cutting of metal constructions, vehicle parts, pipes and steel sections.