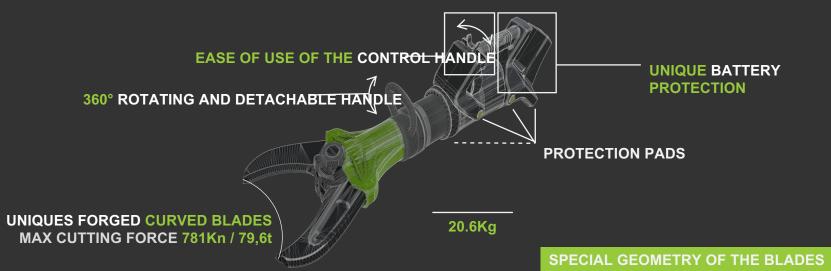

### **ROBUSTNESS and SAFETY**

- Reinforced composite casing with shock protection pads
- Special design of the casing for a complete protection of the battery
- Forged steel blades for better cutting performance and an extended resistance.
- ▶ 4 LED lights to illuminate the cutting area
- Control handle far away from the On/Off switch for an optimal security

### **ERGONOMIC and AUTONOMOUS**

- ► Compact, light and balance
- ▶ Long battery life, 45mn , Li-ion 5.0 Ah 28V
- Same battery on all tools
- ▶ Battery available at all Milwaukee dealer
- Rotating and detachable handle, ideal for interventions in restricted areas

### **ERGONOMIC and AUTONOMOUS**

- ► Compact, light and balance
- ▶ Long battery life, 45mn, Li-ion 5.0 Ah 28V
- Same battery on all tools
- ▶ Battery available at all Milwaukee dealer
- Rotating and detachable handle, ideal for interventions in restricted areas

### **TECHNICAL CHARACTERISTICS**

Opening distance: 180mm

Cutting force: 781 Kn / 79,6 t

Cutting capacity: Round steel bar Ø35 mm

Weight without battery: 20.6 kg

L x W x H (tool open): 921 x 289 x 248 mm L x W x H (tool closed): 944 x 232 x 248 mm