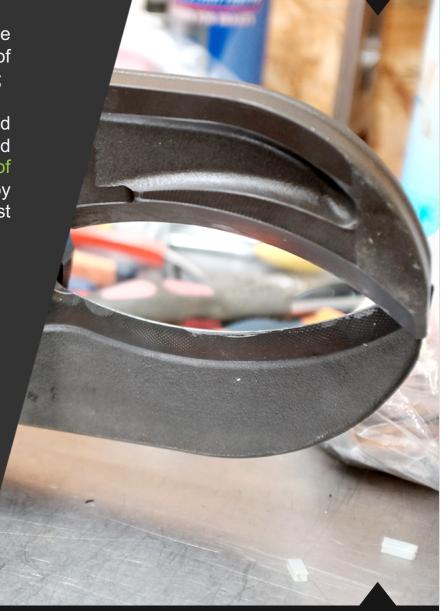

The SC cutter is used for rapid interventions in small rescue operations such as rail and road traffic accidents, cutting of metal constructions, vehicle parts, pipes and steel sections;

It is a very reliable tool to use thanks to the type of steel and thickness of its blades. It also boasts itself with great and safe cutting performances thanks to the special geometry of its blades. The curved blades offer a maximum safety by bringing the matter to the axis, where strength is most powerful.

It is a very reliable tool to use thanks to the type of steel and thickness of its blades. It also boasts itself with great and safe cutting performances thanks to the special geometry of its blades.