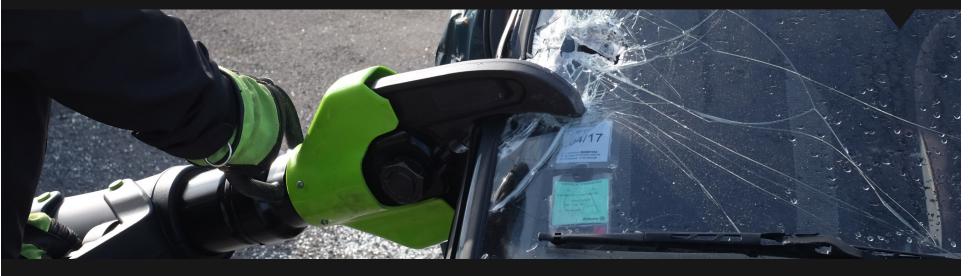

The SC cutter is used for rapid interventions in small rescue operations such as rail and road traffic accidents, cutting of metal constructions, vehicle parts, pipes and steel sections;

It is a very reliable tool to use thanks to the type of steel and thickness of its blades. It also boasts itself with great and safe cutting performances thanks to the special geometry of its blades. The curved blades offer a maximum safety by bringing the matter to the axis, where strength is most powerful.

## **CUTTER MC**

The MC cutter is the big brother of the SC model and is used for interventions in rescue operations for rail and road traffic accidents, cutting of metal constructions, vehicle parts, pipes and steel sections.

It is a very reliable tool to use thanks to the type of steel and thickness of its blades. It also boasts itself with great and safe cutting performances thanks to the special geometry of its blades.