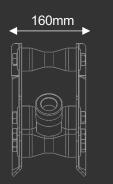

# **RAM SUPPORT**

284mm

### **TECHNICAL CHARACTERISTICS**

Weight:

8,85kg (with ram head)

Mounting side:

only on the fixed side of the ram

LxIxH:

415 x 160 x 284 mm

THE LIGHTEST ON THE MARKET