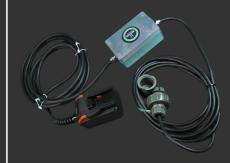

### **Power supply 220V**

Length 5m

### **Charger 220V**

Voltage range 28V Charging current 5Ah Quick charging Weight 700g