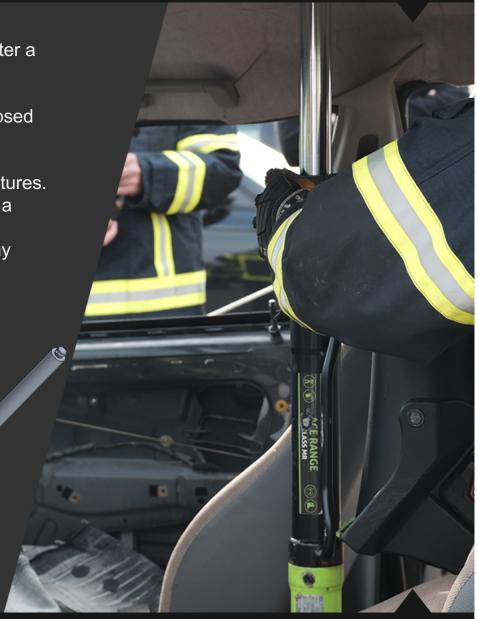

# RAM SR

The SR ram is used to create and stabilize openings after a car or truck accident in order to free victims.

It can also be used to maintain a structure after a collapsed building or a natural disaster.

It is the lightest RAM on the market and it has great features. Its special head design with 4 pointed tips will maintain a strong and safe grip on any structure and its 360° head rotation will enable to manoeuver the ram easily in many angles.