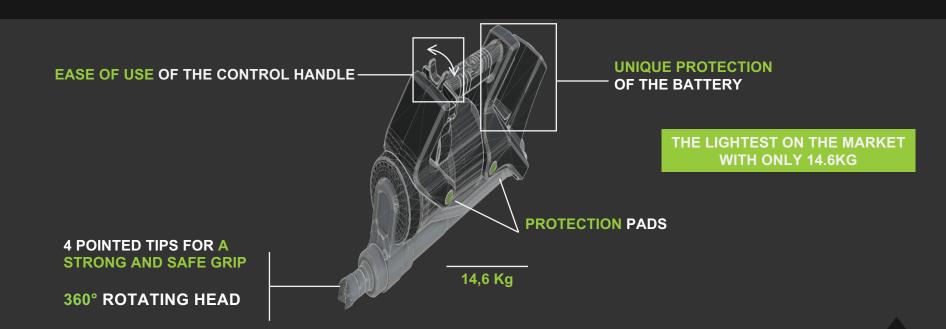

It is the lightest RAM on the market and it has great features. Its special head design with 4 pointed tips will maintain a strong and safe grip on any structure and its 360° head rotation will enable to manoeuver the ram easily in many angles.

#### **ROBUSTNESS and SAFETY**

- Reinforced composite casing with shock protection pads
- Special design of the casing for a complete protection of the battery
- Removable head on the fixed side of the cylinder. The two cylinder are treated for prolonged strength.
- ▶ 4 LED lights to illuminate the working area
- Control handle far away from the On/Off switch for an optimal security

#### **ERGONOMIC and AUTONOMOUS**

- Compact, light and balance
- ▶ Long battery life, 45mn, Li-ion 5.0 Ah 28V
- Same battery on all tools
- ▶ Battery available at all Milwaukee dealer

#### **EASE OF USE**

- ▶ Intuitive ON/OFF switch with built in light
- Central anti-slip handle for easy grip
- Easy and quick battery insertion and replacement

322 mm

Open: 910 mm Closed: 542 mm

156 mm

#### TECHNICAL CHARACTERISTICS

Stroke: 368 mm

Maximum length: 910 mm

Pushing force: 111 Kn / 11,3t

Weight without battery: 14.6 kg

L x W x H (tool open): 910 x 156 x 322 mm L x W x H (tool closed): 542 x 156 x 322 mm