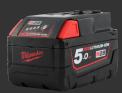

### Battery Li-ion 28V 5Ah

Battery Li-Ion 28v 5Ah No memory effect Rapid and easy connexion LED charge status display Full charging time: 60 min

Autonomy: 45mn

Charging cycles : approx. 1000