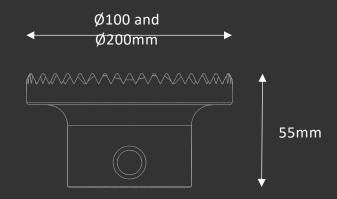

## **TECHNICAL CHARACTERISTICS**

 Weight Ø100mm :
 0,5kg

 Weight Ø200mm :
 1,29kg

Mounting side: Only on the fixed side

L x W x H : Ø100 and Ø200 x 55 mm

prevent slippage

Ribbed side for better support and

Protection with safety pin