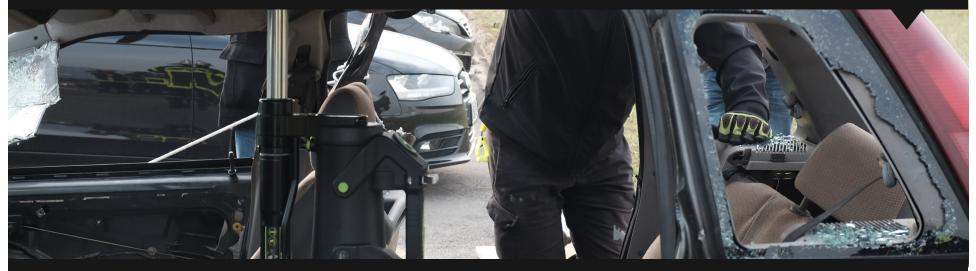

# RAM SR

The SR ram is used to create and stabilize openings after a car or truck accident in order to free victims.

It can also be used to maintain a structure after a collapsed building or a natural disaster.

It is the lightest RAM on the market and it has great features. Its special head design with 4 pointed tips will maintain a strong and safe grip on any structure and its 360° head rotation will enable to manoeuver the ram easily in many angles.

# **RAM TR1360**

1386 MM STROKE

4 POINTED TIPS FOR A STRONG SAF GRIP

**360° ROTATING HEAD** 

The TR ram is used to create and stabilize openings after a car or truck accident in order to free victims.

It can also be used to maintain a structure after a collapsed building or a natural disaster. Telescopic Ram with total length of 1386 mmm.

Its special head design with 4 pointed tips will maintain a strong and safe grip on any structure and its 360° head rotation will enable to manoeuver the ram easily in many angles.