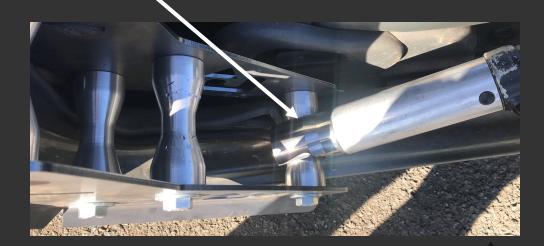

# **RAM SUPPORT**

Can be used with the original ram head or the dedicated ram head.

The dedicated ram head is much safer: it can not escape.

With better support, you can push more.

We can focus on the mobile part of the ram.

Exploded view

UNIQUE AND SAFE LOCKING SYSTEM