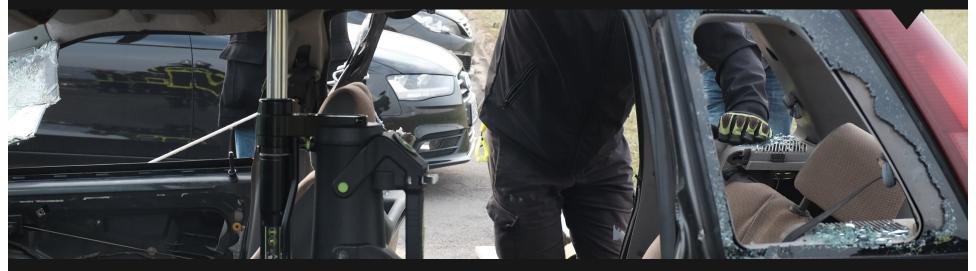

# RAM SR

The SR ram is used to create and stabilize openings after a car or truck accident in order to free victims.

It can also be used to maintain a structure after a collapsed building or a natural disaster.

# **RAM TR1360**

1386 MM STROKE

4 POINTED TIPS FOR A STRONG SAF GRIP

**360° ROTATING HEAD** 

The TR ram is used to create and stabilize openings after a car or truck accident in order to free victims.

It can also be used to maintain a structure after a collapsed building or a natural disaster. Telescopic Ram with total length of 1386 mmm.