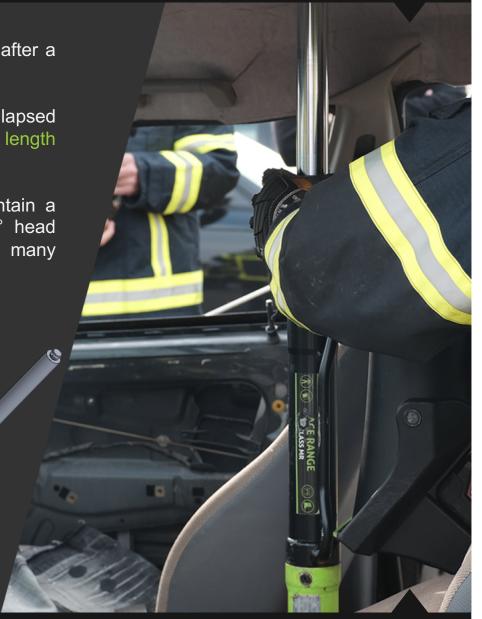

# RAM SR

The SR ram is used to create and stabilize openings after a car or truck accident in order to free victims.

It can also be used to maintain a structure after a collapsed building or a natural disaster.

It is the lightest RAM on the market and it has great features. Its special head design with 4 pointed tips will maintain a strong and safe grip on any structure and its 360° head rotation will enable to manoeuver the ram easily in many angles.

#### **ROBUSTNESS and SAFETY**

- Reinforced composite casing with shock protection pads
- Special design of the casing for a complete protection of the battery
- Removable head on the fixed side of the cylinder. The two cylinder are treated for prolonged strength.
- ▶ 4 LED lights to illuminate the working area
- Control handle far away from the On/Off switch for an optimal security

#### **ERGONOMIC and AUTONOMOUS**

- Compact, light and balance
- ▶ Long battery life, 45mn, Li-ion 5.0 Ah 28V
- Same battery on all tools
- ▶ Battery available at all Milwaukee dealer

#### **EASE OF USE**

- ▶ Intuitive ON/OFF switch with built in light
- Central anti-slip handle for easy grip
- Easy and quick battery insertion and replacement

322 mm

Open: 910 mm Closed: 542 mm

156 mm