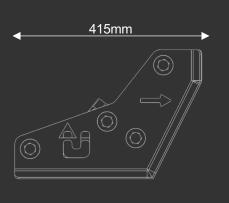

# **RAM SUPPORT**

284mm

### **TECHNICAL CHARACTERISTICS**

Weight:

8,85kg (with ram head)

Mounting side:

only on the fixed side of the ram

LxIxH:

415 x 160 x 284 mm

THE LIGHTEST ON THE MARKET