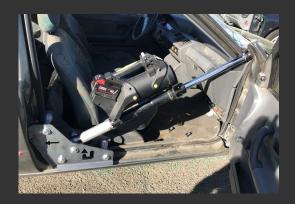

# **RAM SUPPORT**

Can be used with the original ram head or the dedicated ram head.

The dedicated ram head is much safer: it can not escape.

With better support, you can push more.

We can focus on the mobile part of the ram.