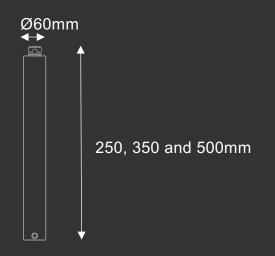

### **TECHNICAL CHARACTERISTICS**

Weight of the 250mm extension:

Weight of the 350mm extension:

2,74kg
Weight of the 500mm extension:

3,92kg

Mounting side : Only on the fixed side

L x W x H : Ø60 x 250, 350 and 500 mm