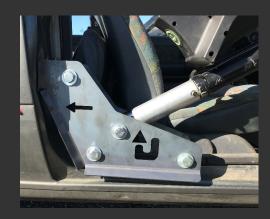

# **RAM SUPPORT**

Can be used with the original ram head or the dedicated ram head.

The dedicated ram head is much safer: it can not escape.

With better support, you can push more.

We can focus on the mobile part of the ram.