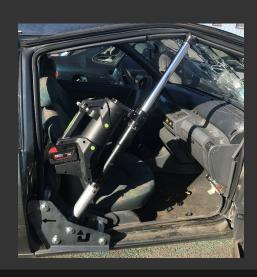

# RAM SR

The SR ram is used to create and stabilize openings after a car or truck accident in order to free victims.

It can also be used to maintain a structure after a collapsed building or a natural disaster.

It is the lightest RAM on the market and it has great features. Its special head design with 4 pointed tips will maintain a strong and safe grip on any structure and its 360° head rotation will enable to manoeuver the ram easily in many angles.