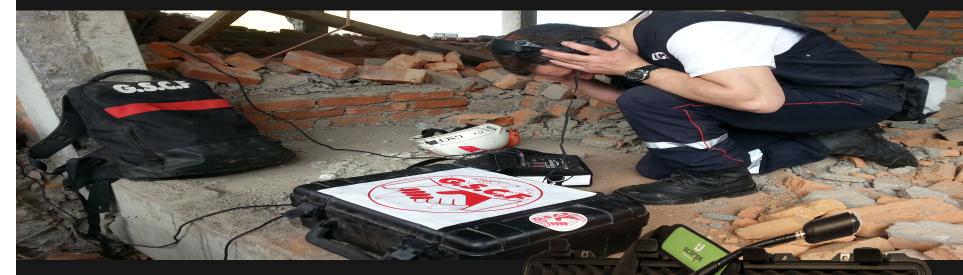

# **VIBRASCOPE BVA6**

7" COLOR SCREEN LCD, TFT TECHNOLOGY FOR WIDEST AND BEST DEFINITON

> 360° NON STOP ROTATION CAMERA FOR OPTIMAL ANGLE COVERAGE

6 M DEEP VISIBILITY IN COMPLETE BLACKNESS FOR OPTIMUM VIEWING

# **VIBRASCOPE BVA6**

### **VIDEO CAMERA**

- Colour : sensor 0.1 lux + 6 white LED lights, high luminosity
- Visibility 6 meters in total darkness
- Rotates through 360° without stop
- Integrated microphone / speaker allowing communication with trapped victim
- Spare lens easy to clip

#### **TELESCOPIC BOOM**

- 4 sections giving a total length of 2,4m with flexible end
- Equipped with 5m of cable
- Made in aluminium

## SCREEN

- Large screen LCD colour, 7 inch, TFT technology
- Can be used under the rain
- Green cordura bag to hold and protect the screen
- operating temperature from -10° to +60°C

## CARRYING CASE

- transport case with wheels
- complies with standard MIL-STD 4150-J