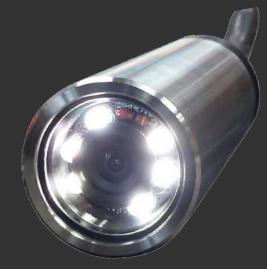

#### WPC60 WATERPROOF CAMERA

- ▶ 8.5mm (1/3") CCD Panasonic
- Waterproof up to 200 m
- ▶ IP68
- Equipped with 6 white LED lights
- Lens: Ø3.6 mm
- Resolution: 520 TV Lines
- Minimum illumination: 0,2 lux
- ► Power supply: 9-12V=, max 180mA
- Operating temperature -10°C to +50°C
- Dimensions: Ø39.8 x 125mm
- Weight : 1kg
- reel: 50 m