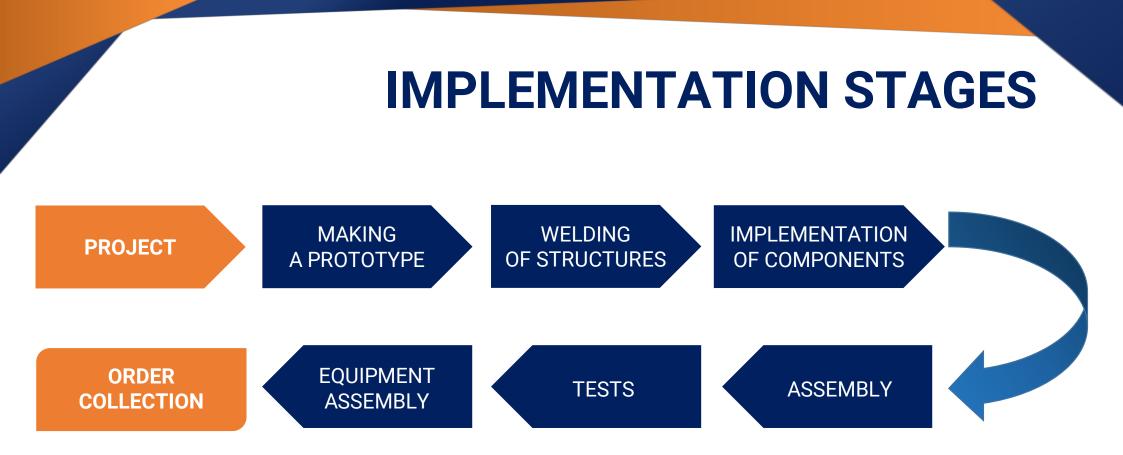

firefighting and rescue vehicles in the following class:

- light,
- medium,
- heavy.





### PRODUCTS

Vehicles are made on the **chassis of leading manufacturers** in the car market.







# PRODUCTS

MOTO-TRUCK company also uses its design solutions in the production of:

- water pumps,
- water and foam turrets,
- pneumatic light masts,
- PP-C water and foam tanks,
- Compressed Air Foam System CAFS.







The company has a professional and modern machine park equipped with numerical control (NC) machines such as:

- CNC milling plotters,
- CNC milling machines,
- CNC lathes,
- welding machines.







# **TECHNOLOGIES**

Constantly developing design and construction department uses the latest scientific achievements including additive manufacturing processes – **3D printing**.









### IMPLEMENTATION

# WELDING OF STRUCTURES







### **IMPLEMENTATION WATER SYSTEM**



### **IMPLEMENTATION WATER TANKS**









#### MAN TGM 13.290 4X4 BB MEDIUM CLASS FIREFIGHTING AND RESCUE VEHICLE



#### MAN TGM 13.290 4X4 BB MEDIUM CLASS FIREFIGHTING

AND RESCUE VEHICLE







### MAN TGM 13.290 4X4 BB

MEDIUM CLASS FIREFIGHTING AND RESCUE VEHICLE FOR MILITARY USE



### MAN TGM 13.290 4X4 BB

MEDIUM CLASS FIREFIGHTING AND RESCUE VEHICLE FOR MILITARY USE







#### MAN TGS 33.460 6X6 BB HEAVY CLASS FIREFIGHTING AND RESCUE VEHICLE



#### MAN TGS 33.460 6X6 BB HEAVY CLASS FIREFIGHTING AND RESCUE VEHICLE









MAN TGM 18.320 BB



SPECIALIZED VEHICLES

**IVECO EUROCARGO** 

**RENAULT D14 HIGH K** 

MI

MT



MOTO-TRUCK sp. z o.o. ul. ks. Piotra Ściegiennego 270 25-116 Kiel