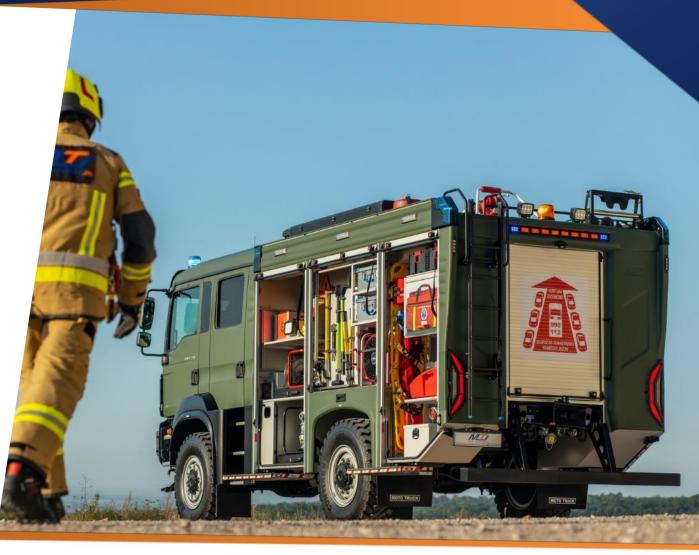

### MAN TGM 13.290 4X4 BB

MEDIUM CLASS FIREFIGHTING AND RESCUE VEHICLE FOR MILITARY USE