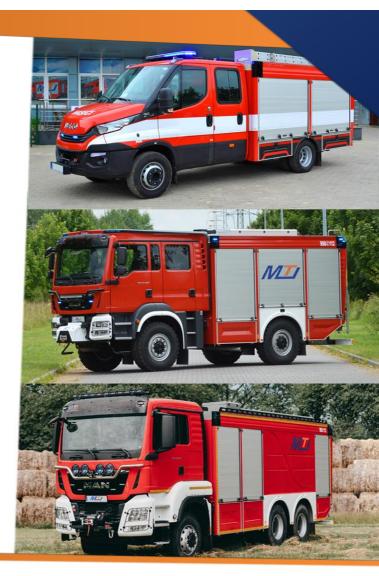

# PRODUCTS

**MOTO-TRUCK** company deals in the production of technologically advanced firefighting and rescue vehicles in the following class:

- light,
- medium,
- heavy.

#### MAN TGM 13.290 4X4 BB MEDIUM CLASS FIREFIGHTING

AND RESCUE VEHICLE

### MAN TGM 13.290 4X4 BB

MEDIUM CLASS FIREFIGHTING AND RESCUE VEHICLE FOR MILITARY USE

#### MAN TGS 33.460 6X6 BB HEAVY CLASS FIREFIGHTING AND RESCUE VEHICLE

#### MAN TGS 33.460 6X6 BB HEAVY CLASS FIREFIGHTING AND RESCUE VEHICLE

MAN TGM 18.320 BB

SPECIALIZED VEHICLES

**IVECO EUROCARGO** 

**RENAULT D14 HIGH K** 

MI

MT

MOTO-TRUCK sp. z o.o. ul. ks. Piotra Ściegiennego 270 25-116 Kielce REGON 382091601 657-294-22-26 NIP