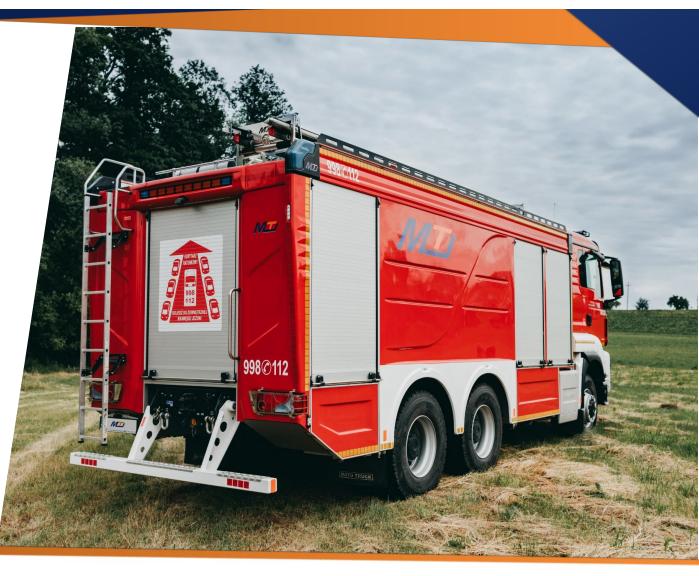

#### MAN TGS 33.460 6X6 BB HEAVY CLASS FIREFIGHTING AND RESCUE VEHICLE

#### MAN TGS 33.460 6X6 BB HEAVY CLASS FIREFIGHTING AND RESCUE VEHICLE

MAN TGM 18.320 BB

SPECIALIZED VEHICLES

**IVECO EUROCARGO** 

**RENAULT D14 HIGH K** 

MI

MT

MOTO-TRUCK sp. z o.o. ul. ks. Piotra Ściegiennego 270 25-116 Kielce REGON 382091601 657-294-22-26 NIP