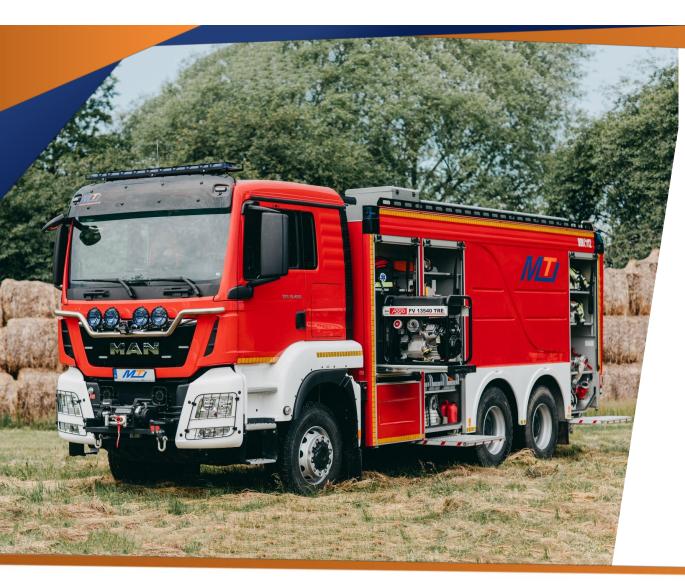

#### MAN TGS 33.460 6X6 BB HEAVY CLASS FIREFIGHTING AND RESCUE VEHICLE

#### MAN TGS 33.460 6X6 BB HEAVY CLASS FIREFIGHTING AND RESCUE VEHICLE

MAN TGM 18.320 BB

SPECIALIZED VEHICLES

**IVECO EUROCARGO** 

**RENAULT D14 HIGH K** 

MI

MT

MOTO-TRUCK sp. z o.o. ul. ks. Piotra Ściegiennego 270 25-116 Kielce REGON 382091601 657-294-22-26 NIP