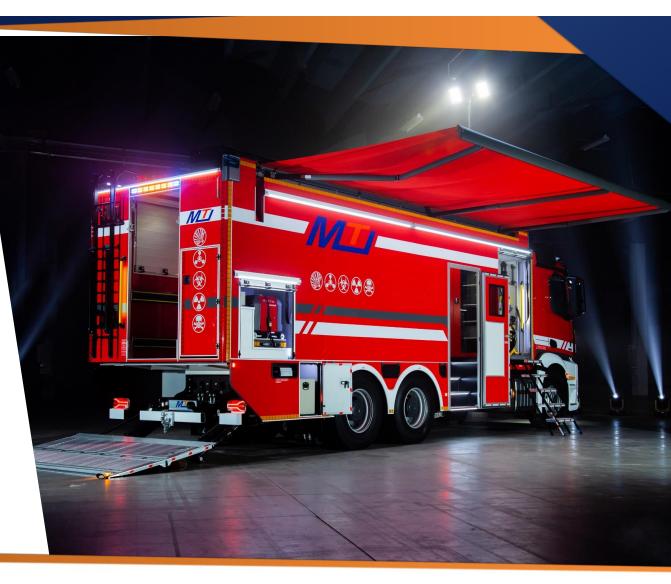

# PRODUCTS

MOTO-TRUCK company also uses its design solutions in the production of:

- water pumps,
- water and foam turrets,
- pneumatic light masts,
- PP-C water and foam tanks,
- Compressed Air Foam System CAFS.