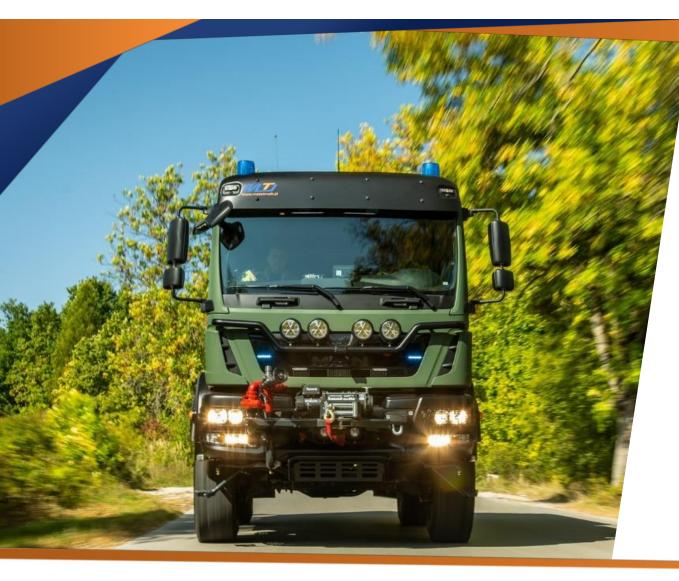

### MAN TGM 13.290 4X4 BB

MEDIUM CLASS FIREFIGHTING AND RESCUE VEHICLE FOR MILITARY USE