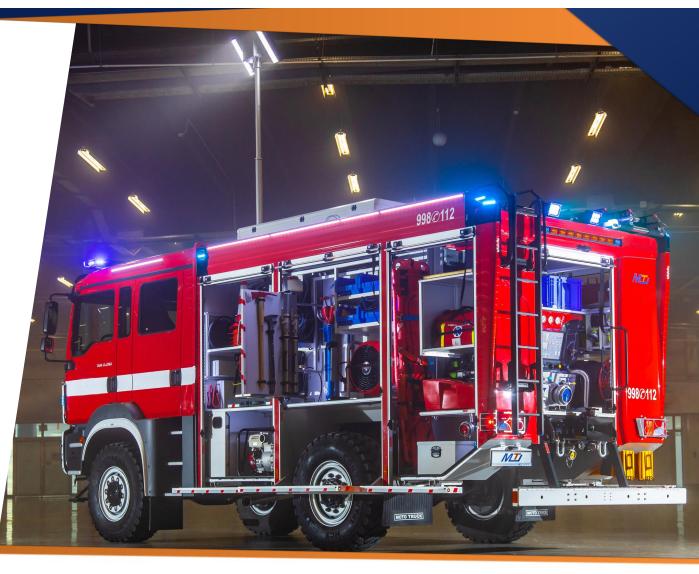

#### MAN TGM 13.290 4X4 BB MEDIUM CLASS FIREFIGHTING

AND RESCUE VEHICLE

### MAN TGM 13.290 4X4 BB

MEDIUM CLASS FIREFIGHTING AND RESCUE VEHICLE FOR MILITARY USE