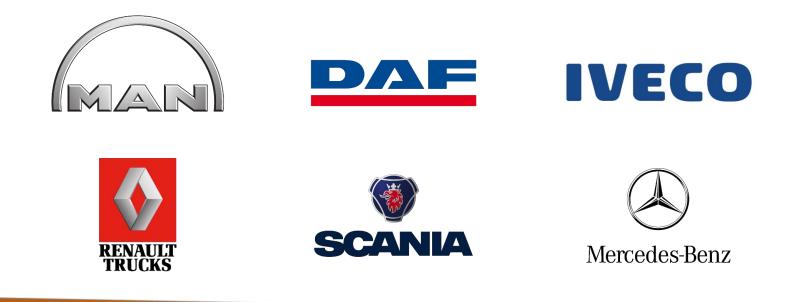

### PRODUCTS

Vehicles are made on the **chassis of leading manufacturers** in the car market.