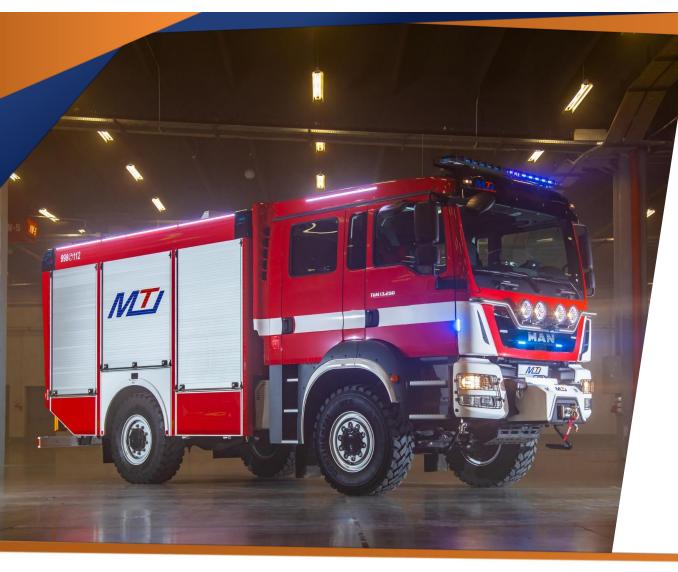

#### MAN TGM 13.290 4X4 BB MEDIUM CLASS FIREFIGHTING

AND RESCUE VEHICLE

### MAN TGM 13.290 4X4 BB

MEDIUM CLASS FIREFIGHTING AND RESCUE VEHICLE FOR MILITARY USE