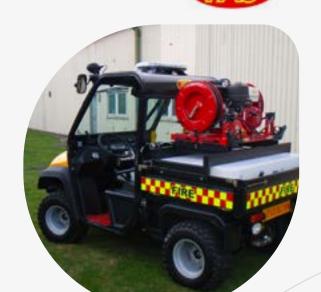

## **POSSIBILITIES OF USE**

FAS MAX is a fire-fighting vehicle designed for forest fires.

FAS MAX is equipped with a fully integrated FAS Ultra. The vehicle bears a water tank of 200 litres and an additional 6 litres tank with our additive FREEFOR. The dosing system is installed on the machine and can work between 0.3% and 1%.

FAS MAX is a JCB 4X4 vehicle bearing 2 persons, equipped with a 3 cylinders 26 HP Diesel engine.

The selection 4x4 is manual; brakes are hydraulic. It is authorized for driving on road. Its maximal speed at 50 kph enables it to move fast on forest roads.

FAS MAX has a total weight of 1400 Kg and can tow up up to 500 Kg.

FAS can attack immediately and with high efficiency forest fires. The system can work with foam or with additive; two firemen can work together thanks to the two hoses reels. High-pressure -200 Bars / 3000 psi- allows an exceptional extinguishing power compared with conventional equipment.