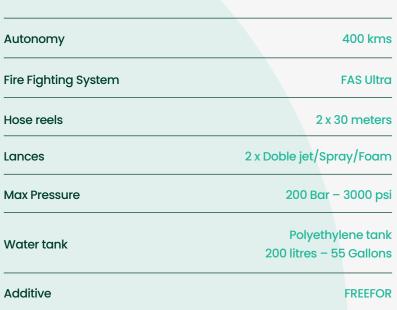

## **POSSIBILITIES OF USE**

FAS MAX is a fire-fighting vehicle designed for forest fires.

FAS MAX is equipped with a fully integrated FAS Ultra. The vehicle bears a water tank of 200 litres and an additional 6 litres tank with our additive FREEFOR. The dosing system is installed on the machine and can work between 0.3% and 1%.

FAS MAX is a JCB 4X4 vehicle bearing 2 persons, equipped with a 3 cylinders 26 HP Diesel engine.

The selection 4x4 is manual; brakes are hydraulic. It is authorized for driving on road. Its maximal speed at 50 kph enables it to move fast on forest roads.

FAS MAX has a total weight of 1400 Kg and can tow up up to 500 Kg.

FAS can attack immediately and with high efficiency forest fires. The system can work with foam or with additive; two firemen can work together thanks to the two hoses reels. High-pressure -200 Bars / 3000 psi- allows an exceptional extinguishing power compared with conventional equipment.